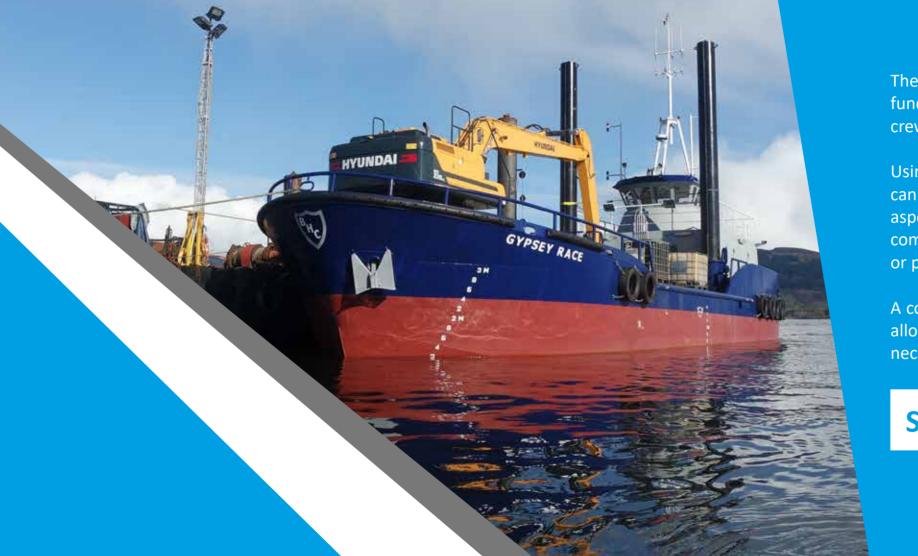

The stability characteristics of every vessel is fundamental to its safety and wellbeing of its crew and passengers.

Using the latest technology available, MDI can provide assistance and advice with all aspects, from routine lightship checks to complex optimisation analysis for catch, cargo or passengers.

A consultation with MDI's stability experts will allow you to make an informed decision on any necessities or improvements for your vessel.