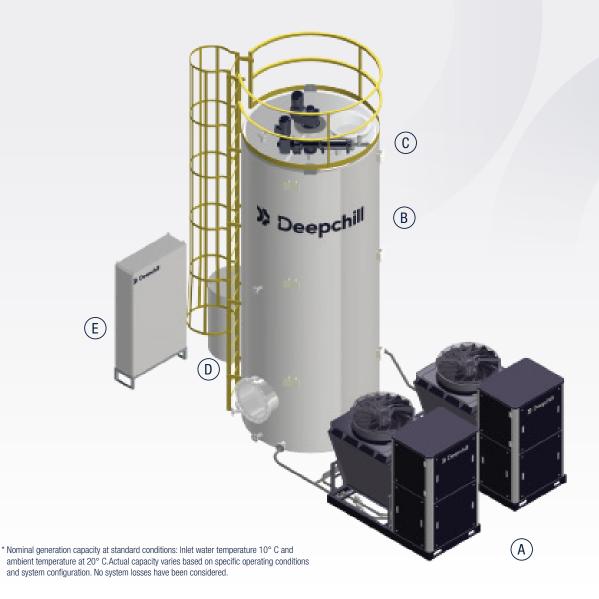

| OTOTEM COMI CHERTO     |                     |
|------------------------|---------------------|
| A. Deepchill Generator | 2 X DCG-SP42-ACC    |
| B. Storage Tank        | 1 X STO-CSD-10      |
| C. Delivery Pump       | 1 X PUM-LO-PD-5M3PH |
| D. Brine System        | 1 X BRI-BT-180      |

SYSTEM COMPONENTS

E. Control Panel