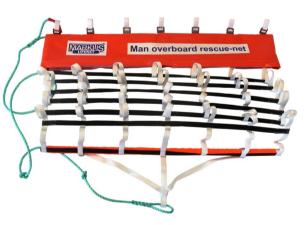

#### **MOB Boat Rescue-net**

Light, quick fastening, takes little space, provides easy and fast method to place the casualty in the net, is soft but firm around the casualty, provides easy lift by one or two persons and is easy to repack after use