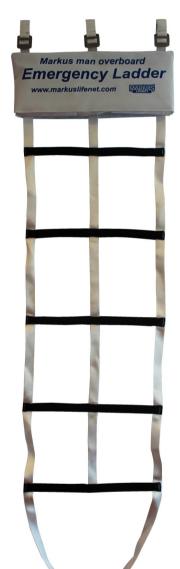

## **Emergency ladder**

For upto 1,8 metre freeboard. Provides safe passage back on board at the side of the boat, can be pulled down from the water and it is made to go 1 metre into the water in lowered position.