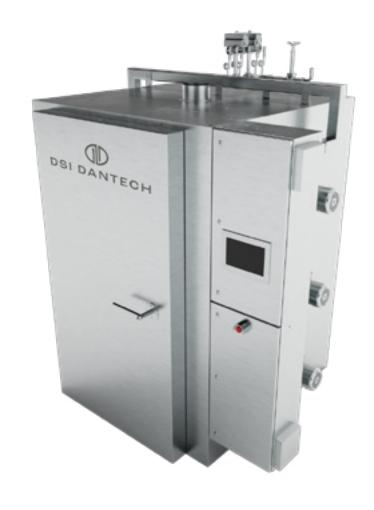

#### chilling

### pasteurization

Mechanical IQF solutions with maximum freezing performance at the lowest possible cost.

Individually quick chilling solutions for preservation of perishable foods and maintaining temperature in the process.