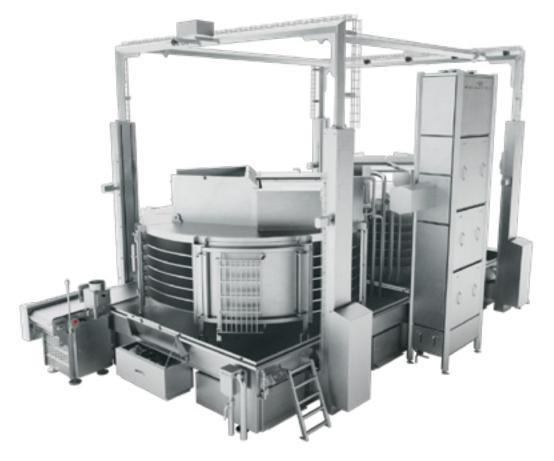

## multi-pass

Efficient continuously freezing of products while transferring from upper to lower levels, increasing linear residence time.