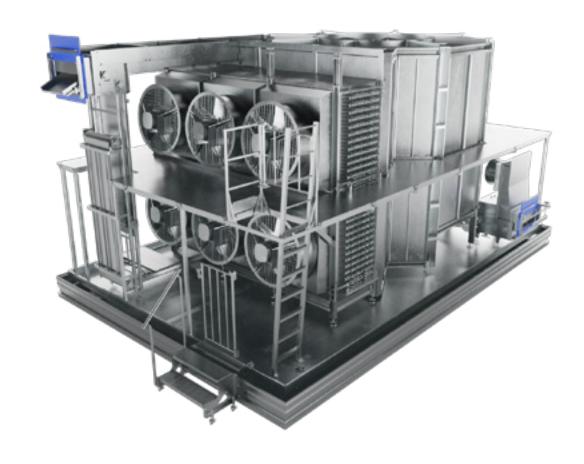

# OD DSI DANTECH

freezing, cooling and heating of quality food

we bring customized thermal treatment solutions to the table across the globe

we bring climate friendly solutions to the table

Vertical plate freezers for effective block or bulk freezing improve your cost and energy efficiency and preserve product quality.