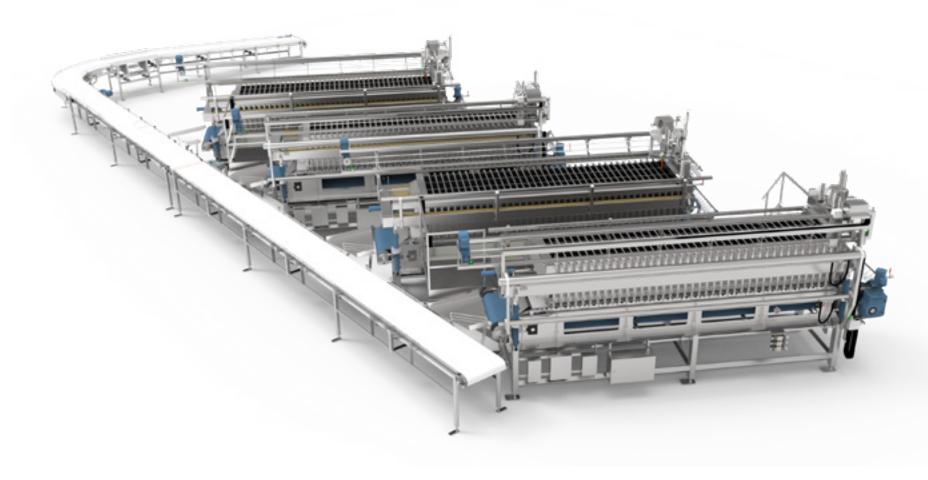

### spiral

Space saving freezing solutions for products with long residence time, for large chilling or freezing capacity or when minimal floor space is available.

## multi-pass

Efficient continuously freezing of products while transferring from upper to lower levels, increasing linear residence time.