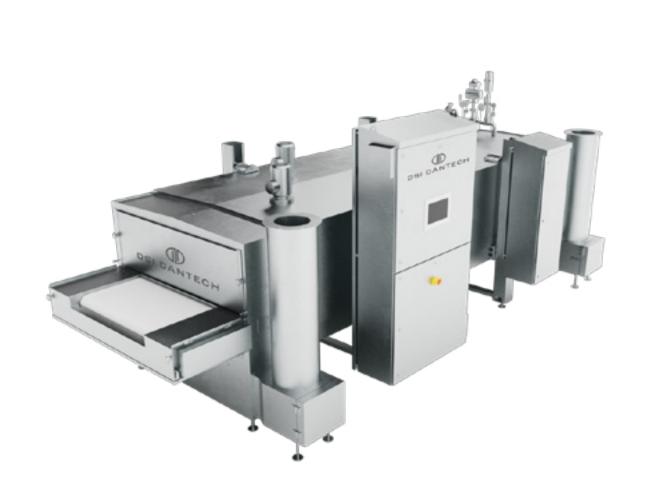

#### tunnel

Continuous, in-line, linear tunnel designed to individually quick freeze products, optimize production capacity and preserve long lasting quality.