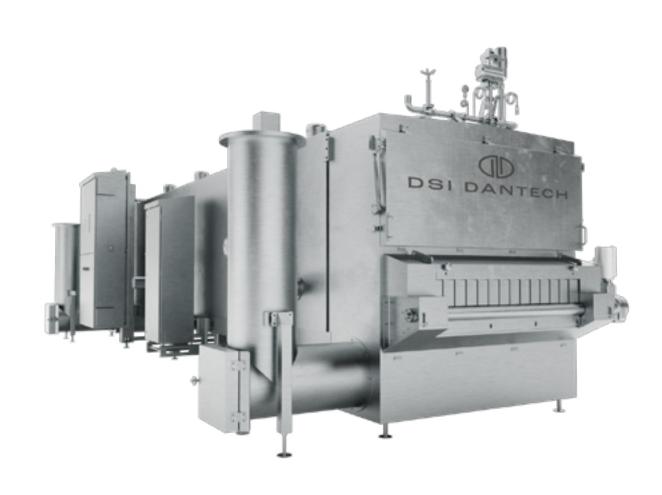

### spiral

Space saving freezing solutions for products with long residence time, for large chilling or freezing capacity or when minimal floor space is available.

## multi-pass

Efficient continuously freezing of products while transferring from upper to lower levels, increasing linear residence time.