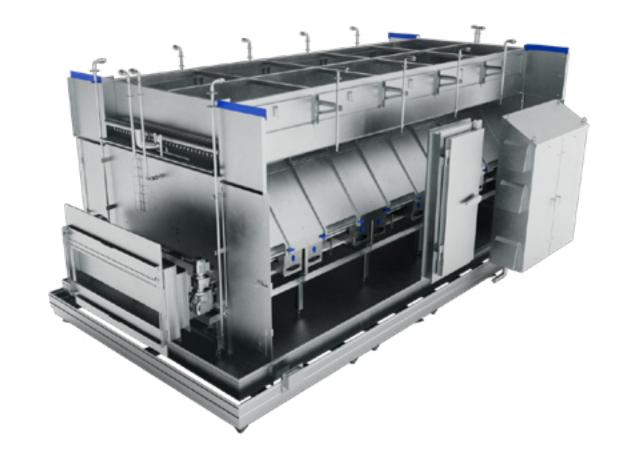

#### batch

Rapid crust freezing and chilling for handling and packaging of delicate or soft products in racks or trays.