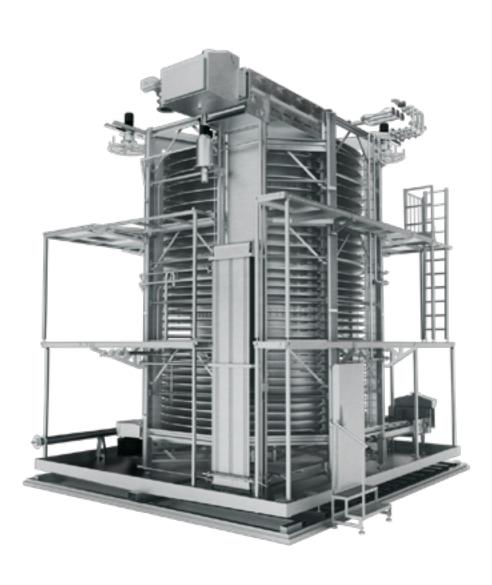

### spiral

Space saving freezing solutions for products with long residence time, for large chilling or freezing capacity or when minimal floor space is available.