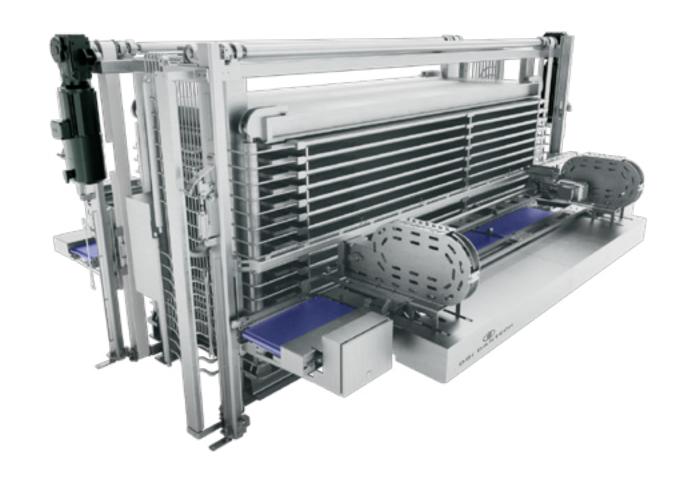

#### tunnel

Continuous, in-line, linear tunnel designed to individually quick freeze products, optimize production capacity and preserve long lasting quality.